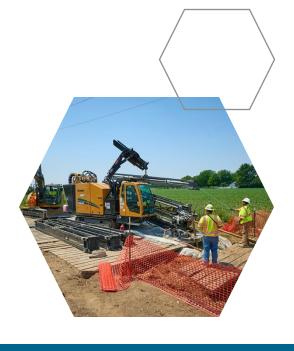

# Natural Gas Distribution & Transmission

From pre- to post-construction, NPL offers a full line of natural gas distribution and transmission services:

- » 1/2" 24" Polyethylene
- » 2" 12" Steel
- » Main & Service Replacement/Relocation
- » Meter Relocation
- » Main & Service New Business Installation
- » Regulator Stations (Fabrication & Installation)
- » Tie-Ins, 1" 12" PE & Steel
- » Stop Offs, up to 24" Steel
- » Sewer Inspection & Verification

# Natural Gas Distribution & Transmission

NPL offers dedicated tie-in crews comprised of personnel qualified to complete tie-in and tap projects for 1", 2", 4" and 6" steel, and 2" and 4" PE.