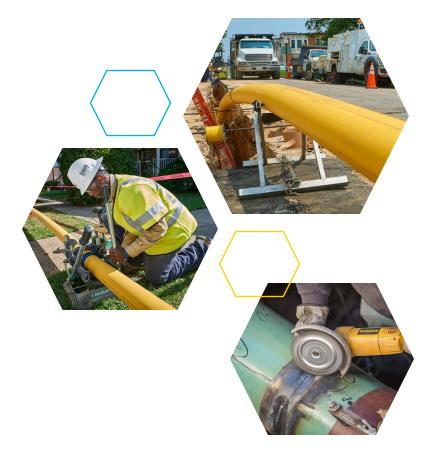

# Natural Gas Distribution & Transmission

From pre- to post-construction, NPL offers a full line of natural gas distribution and transmission services:

- » 1/2" 24" Polyethylene
- » 2" 12" Steel
- » Main & Service Replacement/Relocation
- » Meter Relocation
- » Main & Service New Business Installation
- » Regulator Stations (Fabrication & Installation)
- » Tie-Ins, 1" 12" PE & Steel
- » Stop Offs, up to 24" Steel
- » Sewer Inspection & Verification

# Natural Gas Distribution & Transmission

NPL offers dedicated tie-in crews comprised of personnel qualified to complete tie-in and tap projects for 1", 2", 4" and 6" steel, and 2" and 4" PE.

- » Large Diameter Steel
- » Steel & Cast Iron Tapping
- » Regulator Station Work
- » O/M Services
- » Emergency Response
- » Traffic Control Services
- » Trucking Services